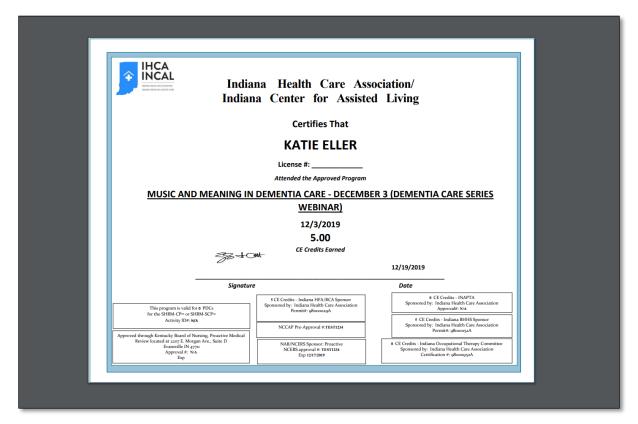

The next page will show all the CEUs that you have earned by attending an IHCA/INCAL event.

2. Find your event and click "Print". Your certificate will populate, and you can download and print it for your records. If applicable, you will need to add your license # to your certificate.

3. **PLEASE NOTE**: IHCA/INCAL utilizes one certificate for all events. Only the approved CE Sponsor information for **that** specific event will populate on the certificate.