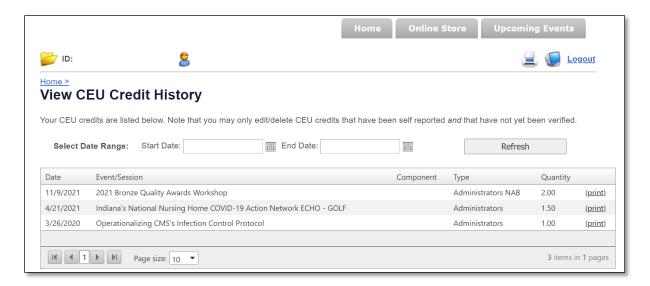

The next page will show all the CEUs that you have earned by attending an IHCA/INCAL event.

2. Find your event and click "Print". Your certificate will populate, and you can download and print it for your records. If applicable, you will need to add your license # to your certificate.