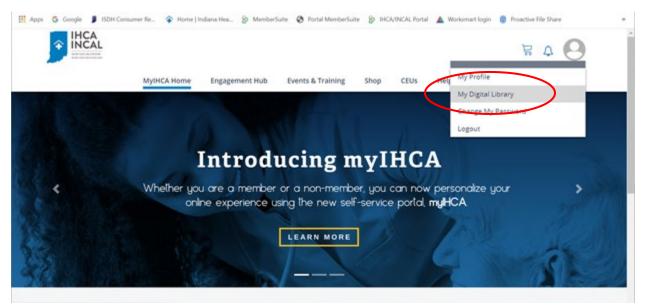

1. Log into your myIHCA Portal and click on My Digital Library

2. Find the Folder Name containing the documents/files you are seeking and click on the title of the Folder Name

| and the second   | MyIHCA Home Engagem                                                    | ent Hub Events & Training Shop                                      | CEUs Helpful Links     | ₿ ¢ |
|------------------|------------------------------------------------------------------------|---------------------------------------------------------------------|------------------------|-----|
| My Di            | gital Library                                                          |                                                                     |                        |     |
|                  | een granted access to the following folders                            |                                                                     |                        |     |
|                  |                                                                        |                                                                     |                        |     |
|                  | Folder Name 🕈                                                          | Description 1                                                       | Expires 🕈              |     |
| $\left( \right)$ | Webinar 1: Addressing Arwiety &<br>Stress during the COVID-19 Pandemic | Webinar 1 of a 3-part webinar series,<br>COVID-19 Pandemic Response | 12/31/2020 12:00:00 AM |     |
|                  |                                                                        | -                                                                   |                        |     |